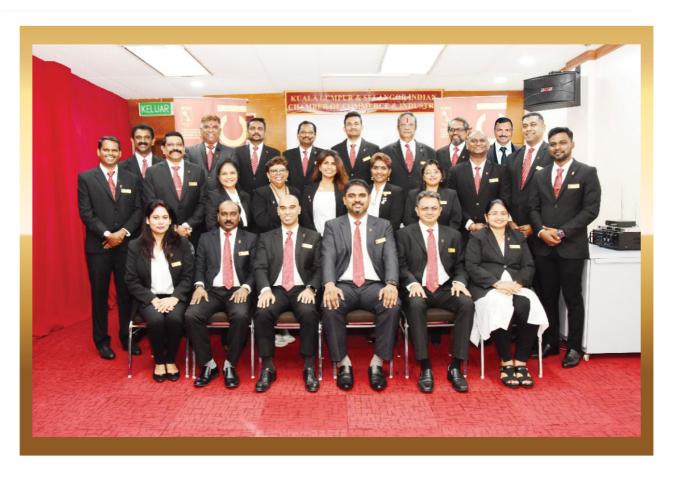

## OFFICE BEARERS (Term 2022-2024)

#### **Seated From Left :**

Ms. Mogana Chinnathamby Mr. Tony Clifford Thomas Mr.V. K. K. Rajasekaran Mr. Nivas Ragavan Mr. Kamal Kamdar Datin Maheswary

#### 1st Row Standing from left :

Mr. Selvaraj Asiravatham Mr.V. Prabagaran Dr. Nawar Mani Ramachandran Dr.S. Puvaneaish Ms. Janani Ganesan Mrs. Glory Marthandan Pn. Fauziah Bibi Abdul Aziz Mr. C. Panir Selvam Mr. T. Raamkumar

#### 2nd Row Standing From left :

Mr. Ir.T. Prabakaran Mr. Kavimaran Muniandy Mr. Thangaraj Suppiah Datuk Moorthi Kandiah Mr. T. Sathiyavarmaan Mr. N.P Raman Dr. V. Nedunchelian Dato'G Sandra Sekaran Mr. M. Kumaraguru