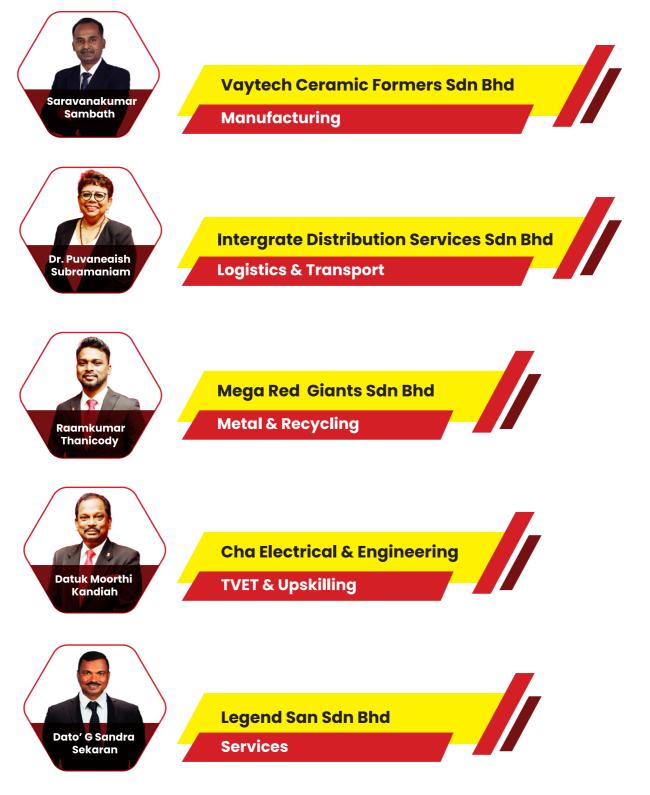

#### 1st Row Standing from left :

Mr. Selvaraj Asiravatham Mr.V. Prabagaran Dr. Nawar Mani Ramachandran Dr.S. Puvaneaish Ms. Janani Ganesan Mrs. Glory Marthandan Pn. Fauziah Bibi Abdul Aziz Mr. C. Panir Selvam Mr. T. Raamkumar

#### 2nd Row Standing From left :

Mr. Ir.T. Prabakaran Mr. Kavimaran Muniandy Mr. Thangaraj Suppiah Datuk Moorthi Kandiah Mr. T. Sathiyavarmaan Mr. N.P Raman Dr. V. Nedunchelian Dato'G Sandra Sekaran Mr. M. Kumaraguru