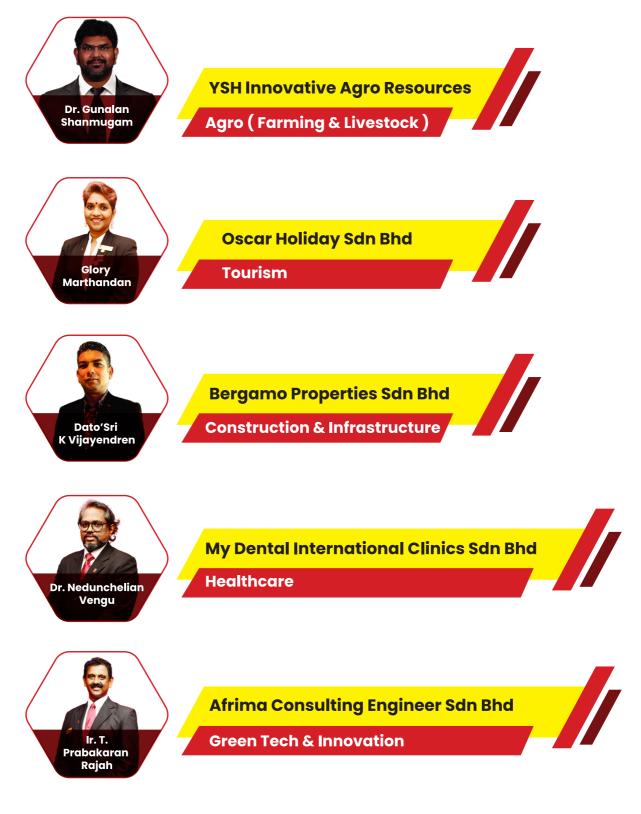

### INDUSTRY

The Industry Representatives are assigned to support the interests of multi-sectoral business organizations & small-scale trade & industry ventures. They facilitate direct communication & engagement with members, thereby enhancing their benefits.