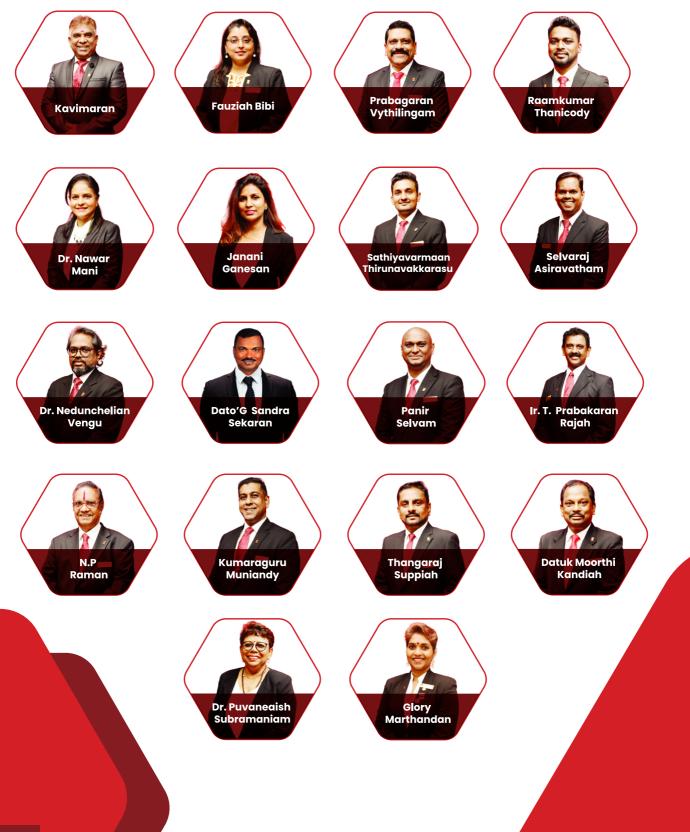

# MANAGEMENT COUNCIL TERM 2022 – 2024

#### 1st Row Standing from left :

Mr. Selvaraj Asiravatham Mr.V. Prabagaran Dr. Nawar Mani Ramachandran Dr.S. Puvaneaish Ms. Janani Ganesan Mrs. Glory Marthandan Pn. Fauziah Bibi Abdul Aziz Mr. C. Panir Selvam Mr. T. Raamkumar

#### 2nd Row Standing From left :

Mr. Ir.T. Prabakaran Mr. Kavimaran Muniandy Mr. Thangaraj Suppiah Datuk Moorthi Kandiah Mr. T. Sathiyavarmaan Mr. N.P Raman Dr. V. Nedunchelian Dato'G Sandra Sekaran Mr. M. Kumaraguru