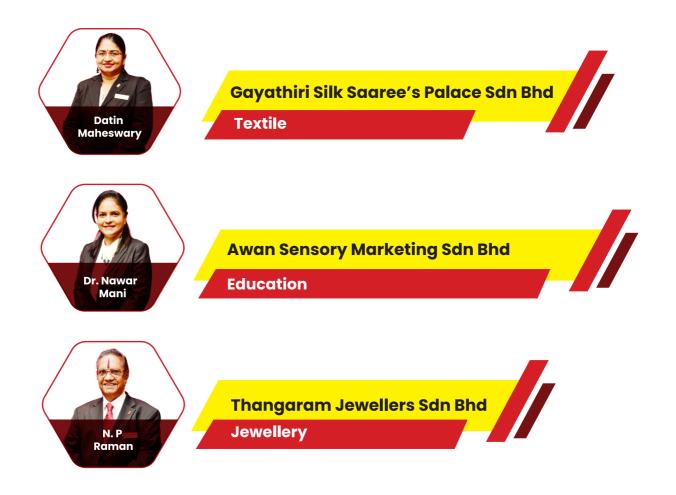

#### **Seated From Left :**

Ms. Mogana Chinnathamby Mr. Tony Clifford Thomas Mr.V. K. K. Rajasekaran Mr. Nivas Ragavan Mr. Kamal Kamdar Datin Maheswary

#### 1st Row Standing from left :

Mr. Selvaraj Asiravatham Mr.V. Prabagaran Dr. Nawar Mani Ramachandran Dr.S. Puvaneaish Ms. Janani Ganesan Mrs. Glory Marthandan Pn. Fauziah Bibi Abdul Aziz Mr. C. Panir Selvam Mr. T. Raamkumar

#### 2nd Row Standing From left :

Mr. Ir.T. Prabakaran Mr. Kavimaran Muniandy Mr. Thangaraj Suppiah Datuk Moorthi Kandiah Mr. T. Sathiyavarmaan Mr. N.P Raman Dr. V. Nedunchelian Dato'G Sandra Sekaran Mr. M. Kumaraguru