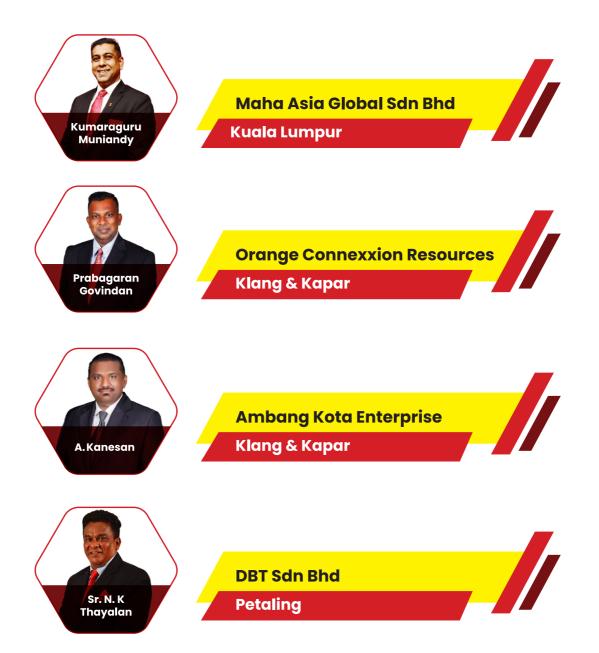

#### 1st Row Standing from left :

Mr. Selvaraj Asiravatham Mr.V. Prabagaran Dr. Nawar Mani Ramachandran Dr.S. Puvaneaish Ms. Janani Ganesan Mrs. Glory Marthandan Pn. Fauziah Bibi Abdul Aziz Mr. C. Panir Selvam Mr. T. Raamkumar

#### 2nd Row Standing From left :

Mr. Ir.T. Prabakaran Mr. Kavimaran Muniandy Mr. Thangaraj Suppiah Datuk Moorthi Kandiah Mr. T. Sathiyavarmaan Mr. N.P Raman Dr. V. Nedunchelian Dato'G Sandra Sekaran Mr. M. Kumaraguru