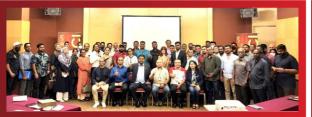

## OFFICE BEARERS (Term 2022-2024)

#### **Seated From Left :**

Ms. Mogana Chinnathamby Mr. Tony Clifford Thomas Mr.V. K. K. Rajasekaran Mr. Nivas Ragavan Mr. Kamal Kamdar Datin Maheswary

#### 1st Row Standing from left :

Mr. Selvaraj Asiravatham Mr.V. Prabagaran Dr. Nawar Mani Ramachandran Dr.S. Puvaneaish Ms. Janani Ganesan Mrs. Glory Marthandan Pn. Fauziah Bibi Abdul Aziz Mr. C. Panir Selvam Mr. T. Raamkumar

#### 2nd Row Standing From left :

Mr. Ir.T. Prabakaran Mr. Kavimaran Muniandy Mr. Thangaraj Suppiah Datuk Moorthi Kandiah Mr. T. Sathiyavarmaan Mr. N.P Raman Dr. V. Nedunchelian Dato'G Sandra Sekaran Mr. M. Kumaraguru