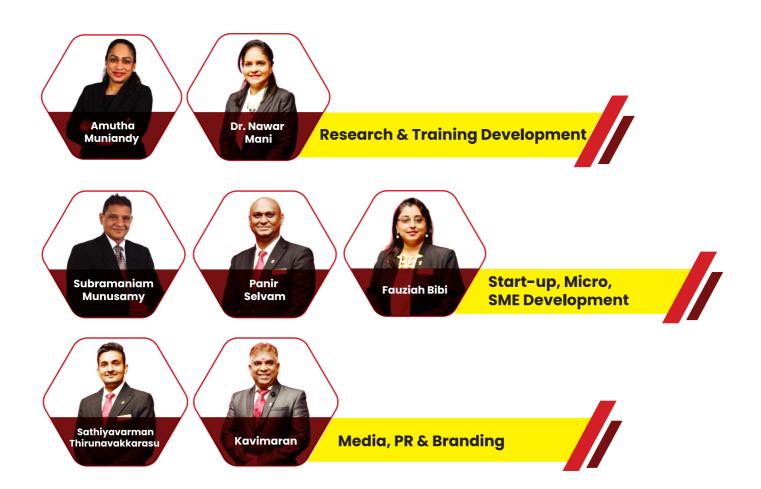

## FUNCTIONAL COMMITTEE TERM 2022 – 2024

The Functional Committees are formed for Chamber's activities in key areas such as Membership Development, Economic & Finance, Trade and SME Development, Innovation & Technology, Research & Training Development.

## FUNCTIONAL COMMITTEE TERM 2022 - 2024

The Functional Committees are formed for Chamber's activities in key areas such as Membership Development, Economic & Finance, Trade and SME Development, Innovation & Technology, Research & Training Development.