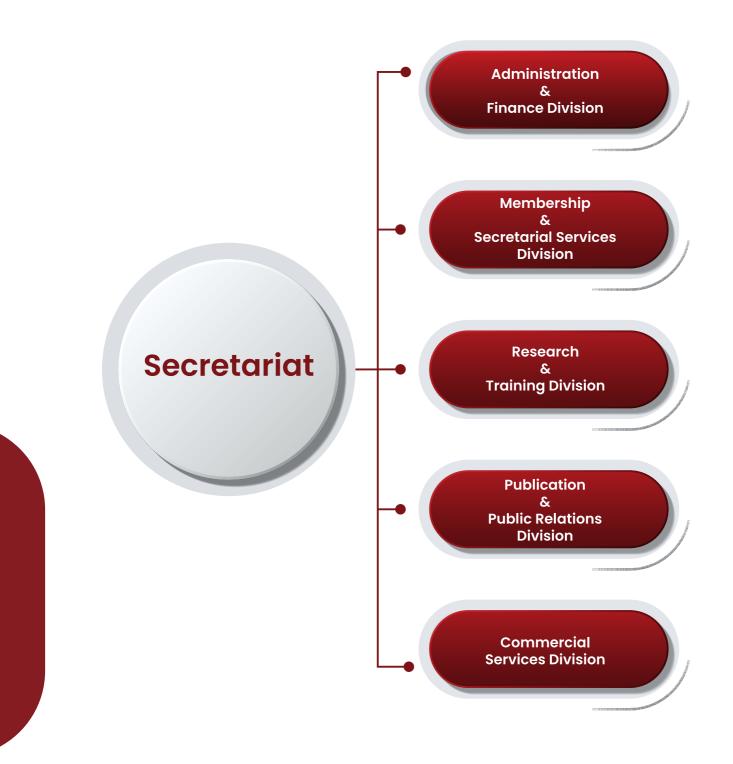

r's activities in key areas such as Membership Development, Economic & Finance, Trade and SME Development, Innovation & Technology, Research & Training Development.



















# DISTRICT LIAISONS TERM 2022 - 2024



The District Committees are formed for various districts in KL & Selangor for the benefits of the members to receive and interact directly with the respective district liaisons.



# DISTRICT LIAISONS TERM 2022 - 2024



The District Committees are formed for various districts in KL & Selangor for the benefits of the members to receive and interact directly with the respective district liaisons.





Chamber Asset Acquisition, management & Optimisation



The Task-Force Committees are formed on ad-hoc matters for the benefits of the Chamber

# KLSICCI SECRETARIAT TEAM



**KLSICCI** 

## MEMBERSHIP PRIVILEGES AND BENEFITS

Joining KLSICCI does not only provides a competitive advantage but also grants access to extensive knowledge, connections, and exclusive benefits through the organization's vast network of services.

As a member, you become an integral part of the network and can directly benefit from personal interactions with other members. You can tailor your contact network to your company's specific needs by accessing a wide range of business and social events exclusively available to KLSICCI members. By choosing KLSICCI as a trusted partner, your company can leverage our extensive portfolio of services and reap even greater benefits.

At KLSICCI, we take pride in our commitment to professionalism and delivering services that exceed our members' e