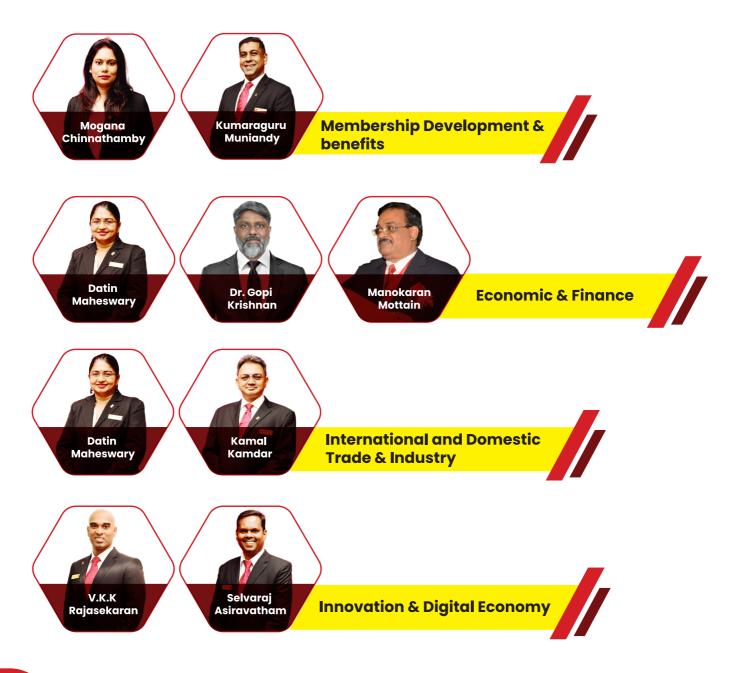

## FUNCTIONAL COMMITTEE TERM 2022 – 2024

The Functional Committees are formed for Chamber's activities in key areas such as Membership Development, Economic & Finance, Trade and SME Development, Innovation & Technology, Research & Training Development.

## FUNCTIONAL COMMITTEE TERM 2022 - 2024

The Functional Committees are formed for Chamber's activities in key areas such as Membership Development, Economic & Finance, Trade and SME Development, Innovation & Technology, Research & Training Development.