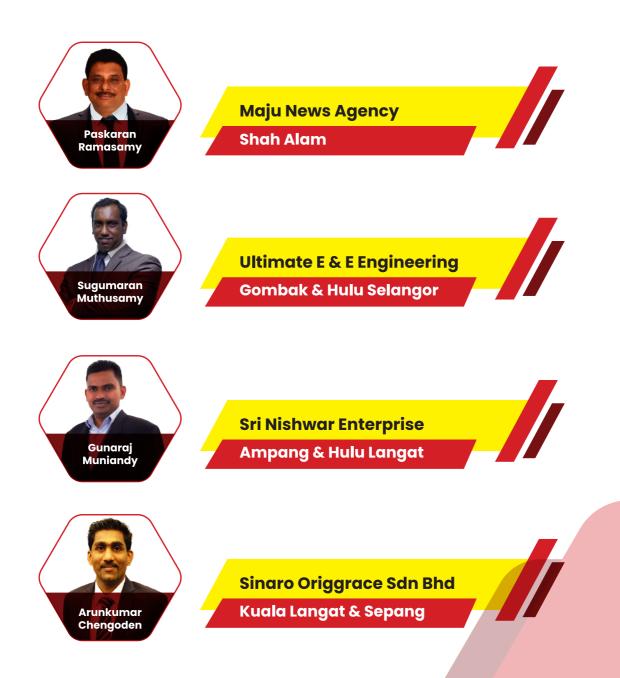

# DISTRICT LIAISONS TERM 2022 - 2024

The District Committees are formed for various districts in KL & Selangor for the benefits of the members to receive and interact directly with the respective district liaisons.