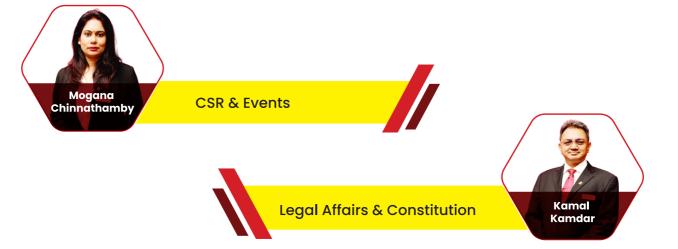

## FUNCTIONAL COMMITTEE TERM 2022 – 2024

The Functional Committees are formed for Chamber's activities in key areas such as Membership Development, Economic & Finance, Trade and SME Development, Innovation & Technology, Research & Training Development.

## FUNCTIONAL COMMITTEE TERM 2022 - 2024

The Functional Committees are formed for Chamber's activities in key areas such as Membership Development, Economic & Finance, Trade and SME Development, Innovation & Technology, Research & Training Development.