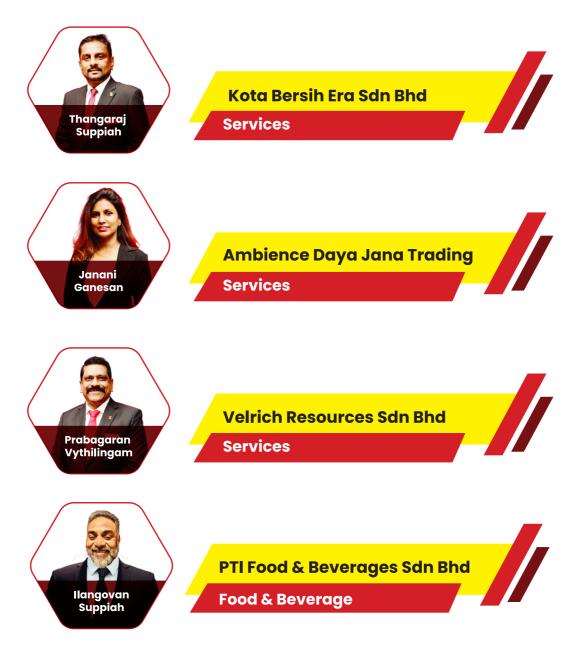

#### 1st Row Standing from left :

Mr. Selvaraj Asiravatham Mr.V. Prabagaran Dr. Nawar Mani Ramachandran Dr.S. Puvaneaish Ms. Janani Ganesan Mrs. Glory Marthandan Pn. Fauziah Bibi Abdul Aziz Mr. C. Panir Selvam Mr. T. Raamkumar

#### 2nd Row Standing From left :

Mr. Ir.T. Prabakaran Mr. Kavimaran Muniandy Mr. Thangaraj Suppiah Datuk Moorthi Kandiah Mr. T. Sathiyavarmaan Mr. N.P Raman Dr. V. Nedunchelian Dato'G Sandra Sekaran Mr. M. Kumaraguru